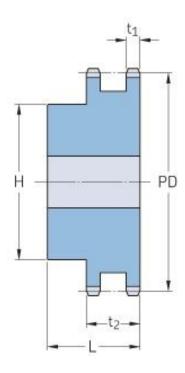

## PHS 12B-2BH16

| Pitch P (mm) 19.05       |  |
|--------------------------|--|
|                          |  |
| Pitch P (in) 0.75        |  |
| No. of teeth 16          |  |
| Pitch diameter 97.65     |  |
| (mm)                     |  |
| Pitch diameter (in) 3.84 |  |
| Min. bore (mm) 20        |  |
| Min. bore (in) 0.79      |  |
| Max. bore (mm) 51        |  |
| Max. bore (in) 2.01      |  |
| Hub H (mm) 77            |  |
| Hub H (in) 3.03          |  |
| Hub L (mm) 50            |  |
| Hub L (in) 1.97          |  |
| Weight (kg) 2.08         |  |
|                          |  |